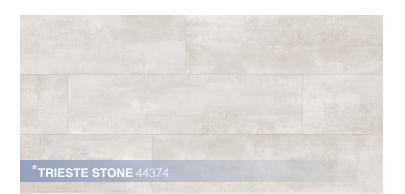

## STRONGside Engaged

## with AquaPro Technology

Kaindl's StrongSide Engaged collection combines AquaPro Technology for a new generation of water resistance with the look and feel of authentic hardwood. Featuring Embossed in Register (EIR), this flooring technique aligns the texture of the surface with the printed wood design, enhancing realism and delivering a truly natural aesthetic. Constructed with an 8mm HDF core board and a tongue & groove click system, StrongSide Engaged provides protection, durability, and ease of installation, all while embracing a modern design that's perfect for any space.



















Thickness: 8mm Size: 54.45"x7.6"

\*Size: 50.79"x13"

Profile: Kaindl Tap Loc