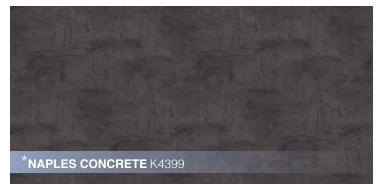

## with AquaPro Technology

Kaindl's StrongSide Engaged collection combines AquaPro Technology for a new generation of water resistance with the look and feel of authentic hardwood. Featuring Embossed in Register (EIR), this flooring technique aligns the texture of the surface with the printed wood design, enhancing realism and delivering a truly natural aesthetic. Constructed with an 8mm HDF core board and a tongue & groove click system, StrongSide Engaged provides protection, durability, and ease of installation, all while embracing a modern design that's perfect for any space.

Thickness: 8mm Size: 54.45"x7.6"

\*Size: 50.79"x13"

Profile: Kaindl Tap Loc