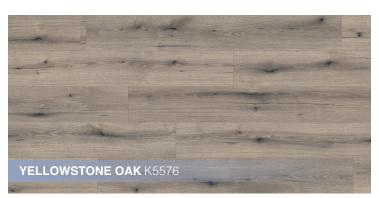

## STRONGside Engaged

## with AquaPro Technology

Kaindl's StrongSide Engaged collection combines AquaPro Technology for a new generation of water resistance with the look and feel of authentic hardwood. Featuring Embossed in Register (EIR), this flooring technique aligns the texture of the surface with the printed wood design, enhancing realism and delivering a truly natural aesthetic. Constructed with an 8mm HDF core board and a tongue & groove click system, StrongSide Engaged provides protection, durability, and ease of installation, all while embracing a modern design that's perfect for any space.



















Thickness: 8mm Size: 54.45"x7.6"

\*Size: 50.79"x13"

Profile: Kaindl Tap Loc