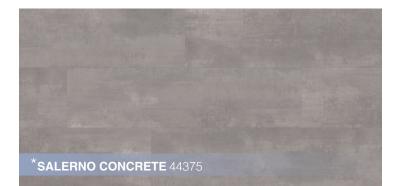

## STRONGside Engaged

## with AquaPro Technology

Kaindl's StrongSide Engaged collection combines AquaPro Technology for a new generation of water resistance with the look and feel of authentic hardwood. Featuring Embossed in Register (EIR), this flooring technique aligns the texture of the surface with the printed wood design, enhancing realism and delivering a truly natural aesthetic. Constructed with an 8mm HDF core board and a tongue & groove click system, StrongSide Engaged provides protection, durability, and ease of installation, all while embracing a modern design that's perfect for any space.



















Thickness: 8mm Size: 54.45"x7.6"

\*Size: 50.79"x13"

Profile: Kaindl Tap Loc