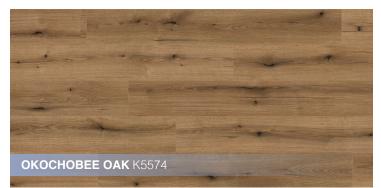

## with AquaPro Technology

Kaindl's StrongSide Engaged collection combines AquaPro Technology for a new generation of water resistance with the look and feel of authentic hardwood. Featuring Embossed in Register (EIR), this flooring technique aligns the texture of the surface with the printed wood design, enhancing realism and delivering a truly natural aesthetic. Constructed with an 8mm HDF core board and a tongue & groove click system, StrongSide Engaged provides protection, durability, and ease of installation, all while embracing a modern design that's perfect for any space.

Thickness: 8mm Size: 54.45"x7.6"

\*Size: 50.79"x13"

Profile: Kaindl Tap Loc