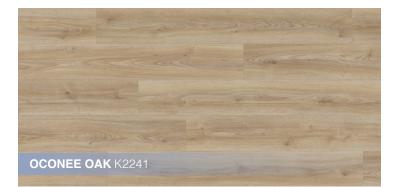

## with AquaPro Technology

Kaindl's StrongSide Engaged collection combines AquaPro Technology for a new generation of water resistance with the look and feel of authentic hardwood. Featuring Embossed in Register (EIR), this flooring technique aligns the texture of the surface with the printed wood design, enhancing realism and delivering a truly natural aesthetic. Constructed with an 8mm HDF core board and a tongue & groove click system, StrongSide Engaged provides protection, durability, and ease of installation, all while embracing a modern design that's perfect for any space.

Thickness: 8mm Size: 54.45"x7.6"

\*Size: 50.79"x13"

Profile: Kaindl Tap Loc