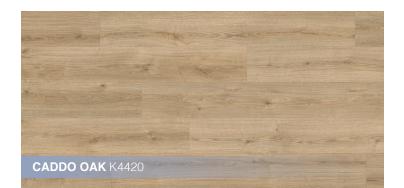

## with AquaPro Technology

Kaindl's StrongSide Engaged collection combines AquaPro Technology for a new generation of water resistance with the look and feel of authentic hardwood. Featuring Embossed in Register (EIR), this flooring technique aligns the texture of the surface with the printed wood design, enhancing realism and delivering a truly natural aesthetic. Constructed with an 8mm HDF core board and a tongue & groove click system, StrongSide Engaged provides protection, durability, and ease of installation, all while embracing a modern design that's perfect for any space.

Thickness: 8mm Size: 54.45"x7.6"

\*Size: 50.79"x13"

Profile: Kaindl Tap Loc