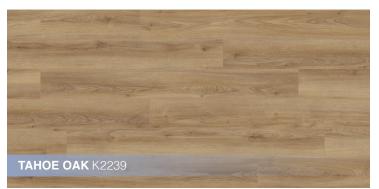

## STRONGside Engaged

## with AquaPro Technology

Kaindl's StrongSide Engaged collection combines AquaPro Technology for a new generation of water resistance with the look and feel of authentic hardwood. Featuring Embossed in Register (EIR), this flooring technique aligns the texture of the surface with the printed wood design, enhancing realism and delivering a truly natural aesthetic. Constructed with an 8mm HDF core board and a tongue & groove click system, StrongSide Engaged provides protection, durability, and ease of installation, all while embracing a modern design that's perfect for any space.



















Thickness: 8mm Size: 54.45"x7.6"

\*Size: 50.79"x13"

Profile: Kaindl Tap Loc